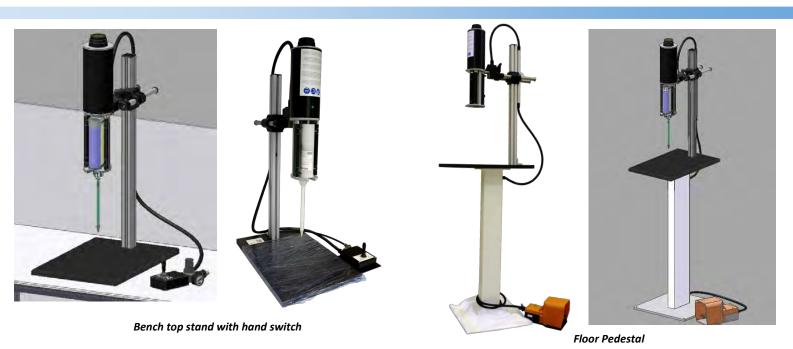

### Two Component Cartridge Dispensing System

Dispense on/off lever value & flow regulator. Optional footswitch.

Multi axis adjustable gun support stand

Adjustable vertical in/out and swivel

Swivel facility to prime mixer

#### **Cartridge Dispensing System**

Two component side by side cartridge dispensing Cartridge type: 400ml, 200ml & 400ml high pressure Ratio 1:1, 2:1, 4:1 and 10:1

Pneumatic dispensing gun

Dispense lever on/off

Air regulator for flow control

Multi-axis gun support

Mixing by static mixer