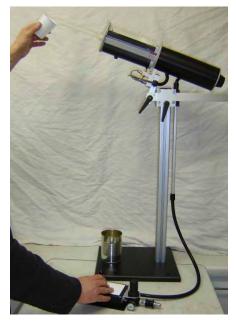

### Two Component Cartridge Dispensing System

Dispense on/off lever value & flow regulator. Optional footswitch.

Multi axis adjustable gun support stand

Adjustable vertical in/out and swivel

Swivel facility to prime mixer

#### **Cartridge Dispensing System**

Two component side by side cartridge dispensing Cartridge type: 400ml, 200ml & 400ml high pressure Ratio 1:1, 2:1, 4:1 and 10:1

Pneumatic dispensing gun

Dispense lever on/off

Air regulator for flow control

Multi-axis gun support

Mixing by static mixer