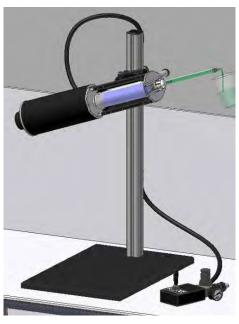

### Two Component Cartridge Dispensing System

Dispense on/off lever value & flow regulator. Optional footswitch.

Multi axis adjustable gun support stand

Adjustable vertical in/out and swivel

Swivel facility to prime mixer

#### **Cartridge Dispensing System**

Two component side by side cartridge dispensing Cartridge type: 400ml, 200ml & 400ml high pressure Ratio 1:1, 2:1, 4:1 and 10:1

Pneumatic dispensing gun

Dispense lever on/off

Air regulator for flow control

Multi-axis gun support

Mixing by static mixer