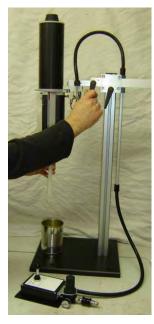

### Two Component Cartridge Dispensing System

Dispense on/off lever value & flow regulator. Optional footswitch.

Multi axis adjustable gun support stand

Adjustable vertical in/out and swivel

Swivel facility to prime mixer

#### **Cartridge Dispensing System**

Two component side by side cartridge dispensing Cartridge type: 400ml, 200ml & 400ml high pressure Ratio 1:1, 2:1, 4:1 and 10:1

Pneumatic dispensing gun

Dispense lever on/off

Air regulator for flow control

Multi-axis gun support

Mixing by static mixer